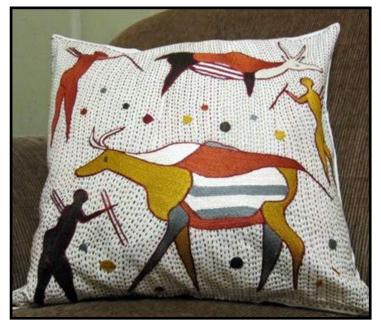

# Cushion CoverBushman ArtRock 1Rock 2

Conlyn Weave Linen Fully Hand Embroidered With zip closure

R410.00

45 x 45cm