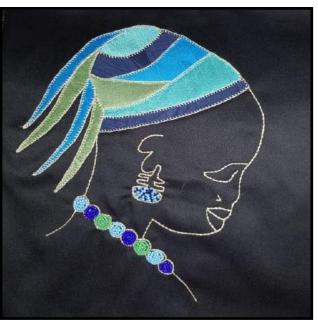

## **Cushion Cover** Lady with Headdress

Cupulana Traditional Cloth on Cotton Twill Zip closure Hand Embroidered and Beaded