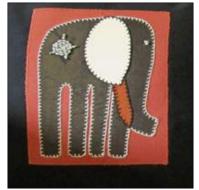

## Cushion Covers Fully Hand Embroidered

Conlyn Weave Cotton Bright's Or Earth Colour way Elephant n Baby \* Wild Life Rhino \* Wild Life Lion With zip closure

**R720.00** 60 x 60 cm

## Cushion Cover Fully Hand Embroidered

Conlyn Weave Cotton Bright's Or Earth Colour way Mixed Wildlife \* Wild Life Lion \* Wild Life Elephants with Babies With zip closure

**R720.00** 60 x 60 cm

**R460.00** 45 x 45 cm