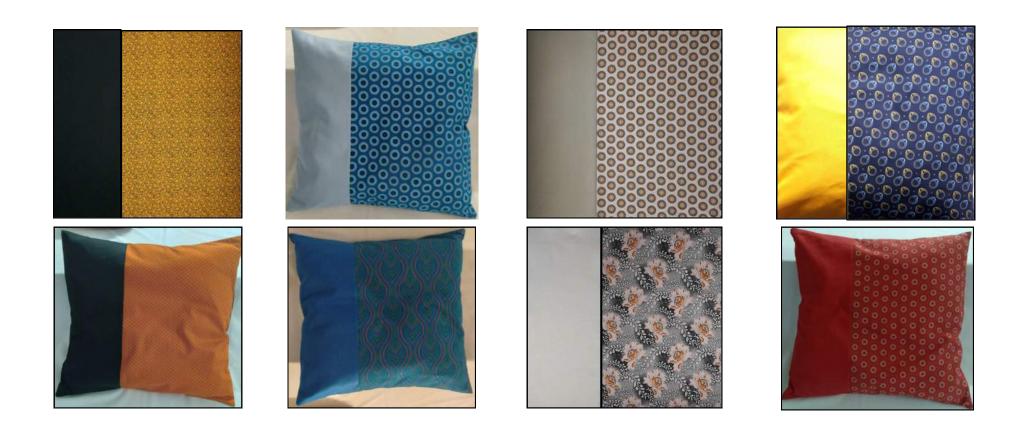

## Cushion Cover Two Way Tone

Shweshwe Traditional Cloth Two way / Various Colours Zip Closure

| R234.00 | 60 x 60cm |
|---------|-----------|
| R182.00 | 50 x 50cm |
| R160.00 | 45 x 45cm |

## Cushion Cover Two Way Tone

Shweshwe Traditional Cloth Two way / Various Colours Zip Closure

Baby blue \* Royal blue \* Navy

| R234.00 | 60 x 60cm |
|---------|-----------|
| R182.00 | 50 x 50cm |
| R160.00 | 45 x 45cm |

Shweshwe Traditional Cloth Two way / Various Colours Zip Closure

Royal blue \* Yellow \* Navy

| R234.00 | 60 x 60cm |
|---------|-----------|
| R182.00 | 50 x 50cm |
| R160.00 | 45 x 45cm |

Shweshwe Traditional Cloth Two way / Various Colours Zip Closure

Orange \*Brown \* Dark Brown

| R234.00 | 60 x 60cm |
|---------|-----------|
| R182.00 | 50 x 50cm |
| R160.00 | 45 x 45cm |

Shweshwe Traditional Cloth Two way / Various Colours Zip Closure

Olive green \* Yellow \* Dark brown

| R234.00 | 60 x 60cm |
|---------|-----------|
| R182.00 | 50 x 50cm |
| R160.00 | 45 x 45cm |

Shweshwe Traditional Cloth Two way / Various Colours Zip Closure

Turquoise \* Orange\* Lime Green

| R234.00 | 60 x 60cm |
|---------|-----------|
| R182.00 | 50 x 50cm |
| R160.00 | 45 x 45cm |

Shweshwe Traditional Cloth Two way / Various Colours Zip Closure

Red \* Dark brown \* Light Red

| R234.00 | 60 x 60cm |
|---------|-----------|
| R182.00 | 50 x 50cm |
| R160.00 | 45 x 45cm |

Shweshwe Traditional Cloth Two way / Various Colours Zip Closure

Yellow \* Orange \* Brown