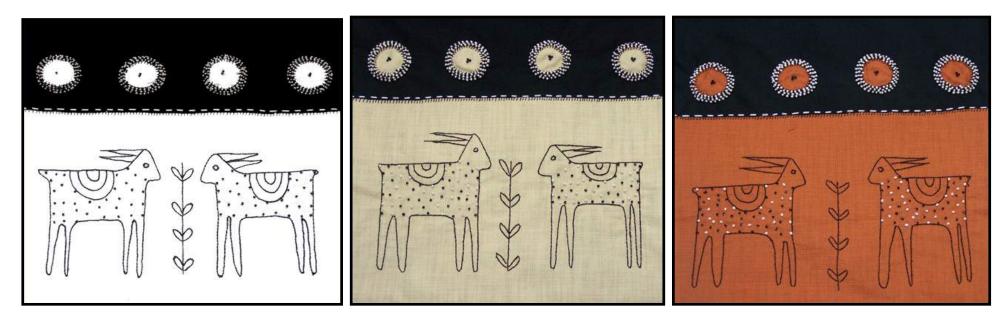

## Cushion Covers NGUNI

Felt or Silk on Cotton Twill Cream \* Rust \* Brown \* Maroon Zip closure Hand Embroidered and Beaded

R210.00

45 x 45cm