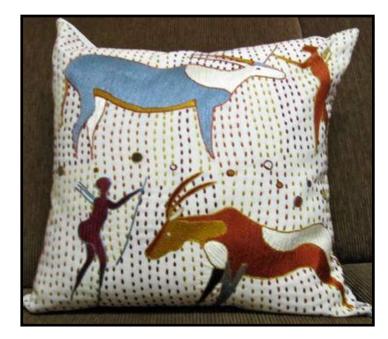

# Cushion CoverBushman ArtRock 1Rock 2

Conlyn Weave Linen Fully Hand Embroidered With zip closure

R410.00

45 x 45cm