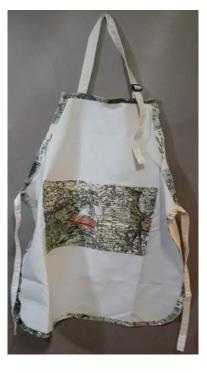

## Aprons

Cotton Twill with Shweshwe Traditional Cloth Adjustable neck slider \* Double front pocket One size fits all \* Various Colours

#### Cotton Twill with Shweshwe R130.00

#### Full Shweshwe R220.00