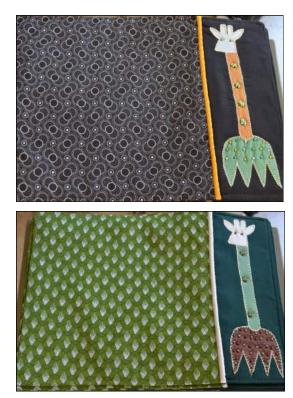

## **Place Mats**

Shweshwe Traditional Cloth and Cotton Twill with Silk Hand Embroidered and Beaded Various Colours

## **R80.00**

#### 28 x 40cm