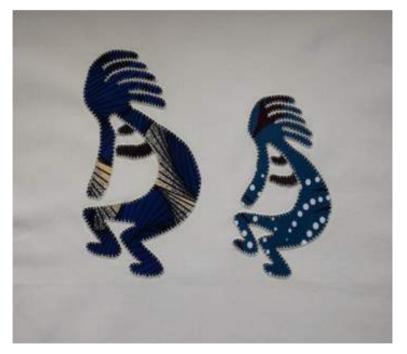

## Cushion Cover Tokalosh

Capulana Traditional Cloth on Cotton Twill Brights and Earth Colour way Envelope Closure

## R160.00

#### 45 x 45cm