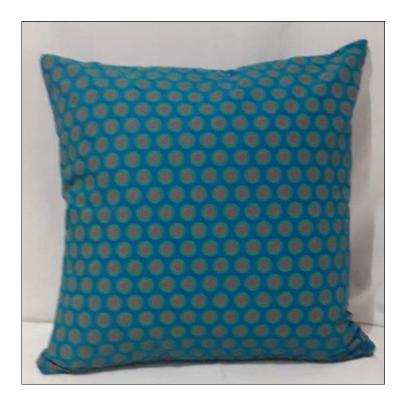

## Cushion Cover Two Way Tone

Shweshwe Traditional Cloth Two way / Various Colours Zip Closure

| R234.00 | 60 x 60cm |
|---------|-----------|
| R182.00 | 50 x 50cm |
| R160.00 | 45 x 45cm |

## Cushion Cover Two Way Tone

Shweshwe Traditional Cloth Two way / Various Colours Zip Closure

Baby blue \* Royal blue \* Navy

| R234.00 | 60 x 60cm |
|---------|-----------|
| R182.00 | 50 x 50cm |
| R160.00 | 45 x 45cm |