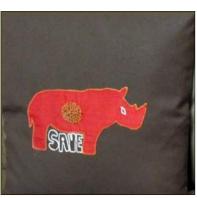

## Cushion Cover Rhino Silhouette and Rhino Replica

Cotton Linen Black \* Taupe \* Duck Egg \* Charcoal With zip closure Hand Embroidered and Beaded

R171.00

45 x 45cm