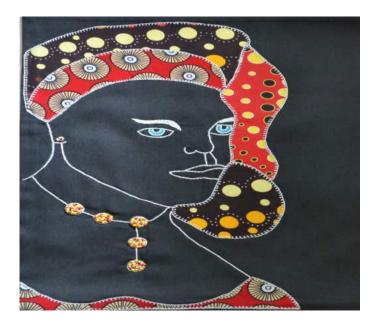

## **Cushion Cover** Lady with Headdress

Cupulana Traditional Cloth on Cotton Twill Zip closure Hand Embroidered and Beaded