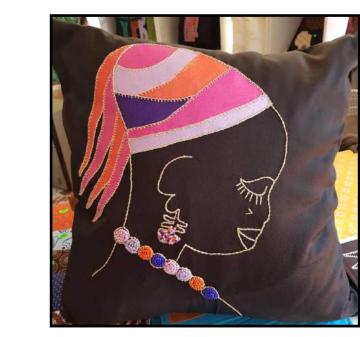

## **Cushion Cover** Lady with Headdress

Cupulana Traditional Cloth on Cotton Twill Zip closure Hand Embroidered and Beaded