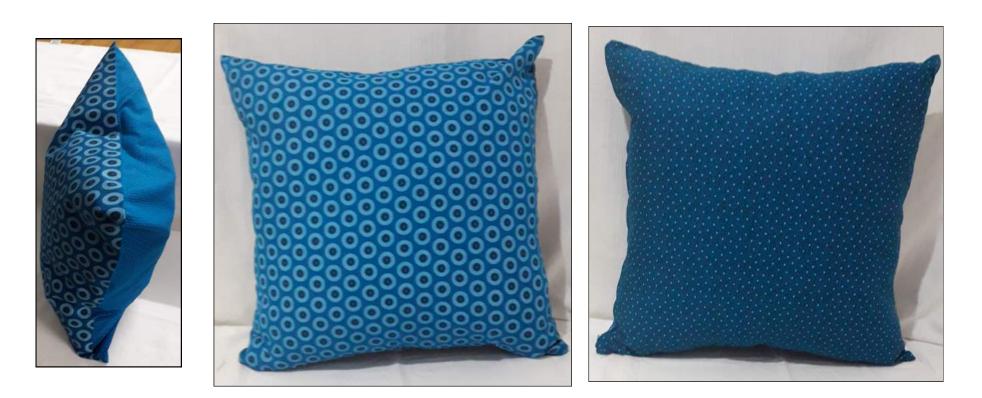

## Cushion Cover Two Way Tone

Shweshwe Traditional Cloth Two way / Various Colours Zip Closure

| R234.00 | 60 x 60cm |
|---------|-----------|
| R182.00 | 50 x 50cm |
| R160.00 | 45 x 45cm |

## Cushion Cover Two Way Tone

Shweshwe Traditional Cloth Two way / Various Colours Zip Closure

Baby blue \* Royal blue \* Navy

| R234.00 | 60 x 60cm |
|---------|-----------|
| R182.00 | 50 x 50cm |
| R160.00 | 45 x 45cm |