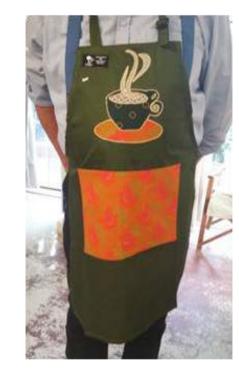

## Aprons

Cotton Twill with Shweshwe Traditional Cloth Adjustable neck slider \* Double front pocket One size fits all \* Various Colours

#### Cotton Twill with Shweshwe R130.00

#### Full Shweshwe R220.00