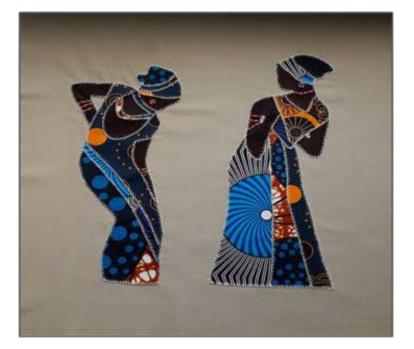

## **Cushion Cover Dancing Ladies**

Capulana Traditional Cloth on Cotton Twill Hand Embroidered and Beaded Brights and Earth Colour way Envelope Closure