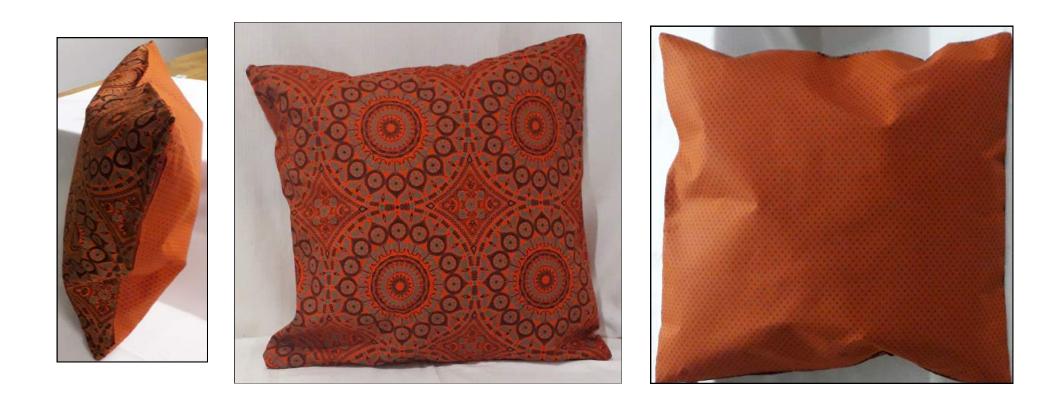

## Cushion Cover Two Way Tone

Shweshwe Traditional Cloth Two way / Various Colours Zip Closure

| R234.00 | 60 x 60cm |
|---------|-----------|
| R182.00 | 50 x 50cm |
| R160.00 | 45 x 45cm |

## Cushion Cover Two Way Tone

Shweshwe Traditional Cloth Two way / Various Colours Zip Closure

Baby blue \* Royal blue \* Navy

| R234.00 | 60 x 60cm |
|---------|-----------|
| R182.00 | 50 x 50cm |
| R160.00 | 45 x 45cm |