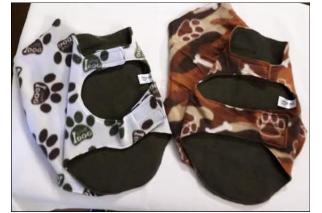

## **Dog Mattress and Dog Jackets**

Cotton fleece print Adjustable Velro Tie On Cream \* Rust \* Black \* Brown

R270.0070 x 90cmR170.0070 x 50cm

SmallR70.00MediumR80.00

Cotton Fleece print Canvas bottom Zip closure