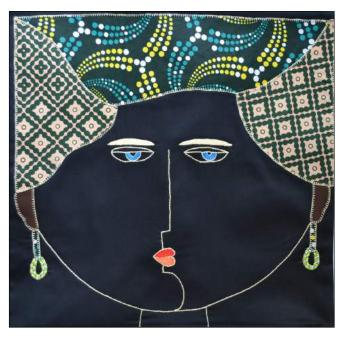

## **Cushion Cover** Lady with Headdress

Cupulana Traditional Cloth on Cotton Twill Zip closure Hand Embroidered and Beaded