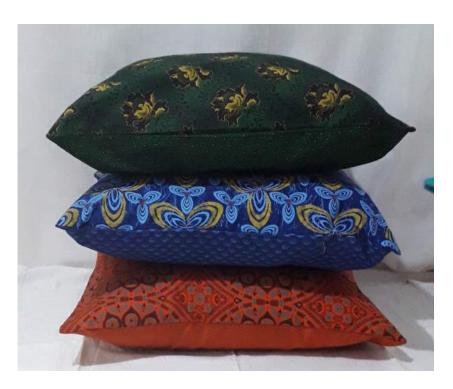

## Cushion Cover Two Tone

Shweshwe Traditional Cloth Cotton Twill Envelope or Zip Closure Various Colours

R193.00 60 x 60cm R138.00 50 x 50cm R115.00 45 x 45cm