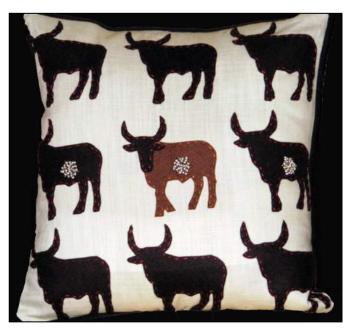

## Cushion Covers NGUNI

Felt or Silk on Cotton Twill Cream \* Rust \* Brown \* Maroon Zip closure Hand Embroidered and Beaded

R210.00

45 x 45cm