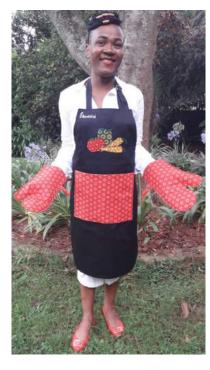

## **Oven Gloves and Oven Mitt**

Shweshwe Traditional Cloth Various Colours One size fits all

**Oven Gloves** 

**R96.00** 

Oven Mitt R72.00

## Aprons

Cotton Twill with Shweshwe Traditional Cloth Adjustable neck slider \* Double front pocket One size fits all \* Various Colours

#### Cotton Twill with Shweshwe R130.00

#### Full Shweshwe R220.00