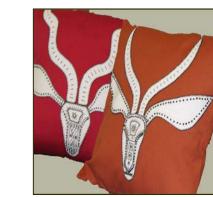

## Cushion Covers NGUNI

Felt or Silk on Cotton Twill Cream \* Rust \* Brown \* Maroon Zip closure Hand Embroidered and Beaded

R210.00

45 x 45cm