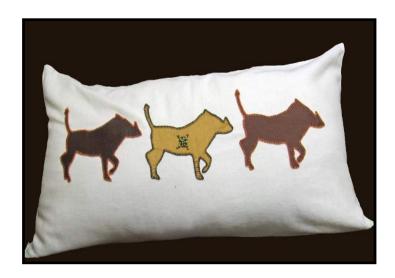

## Cushion Cover Buck and Beads

Silk and Cotton Twill Cream \* Taupe \* Terracotta \* Black Zip closure Hand Embroidered with Beaded