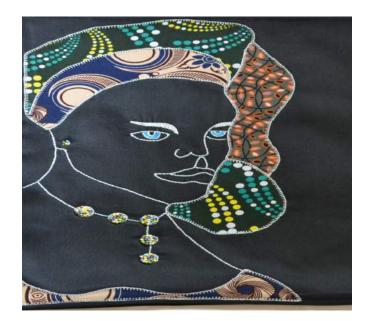

## Cushion Cover Beauty

Cupulana Traditional Cloth on Cotton Twill Zip closure Hand Embroidered and Beaded

R195.00

45 x 45cm