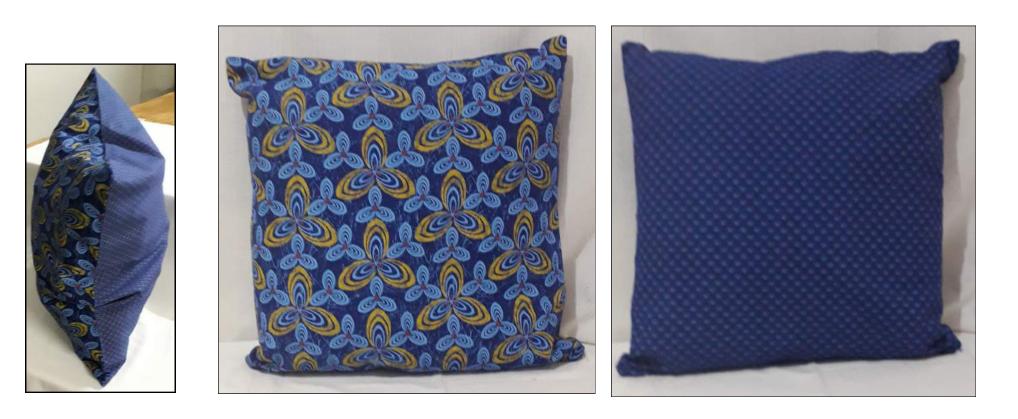

## Cushion Cover Two Tone

Shweshwe Traditional Cloth Cotton Twill Envelope or Zip Closure Various Colours

R193.00 60 x 60cm R138.00 50 x 50cm R115.00 45 x 45cm