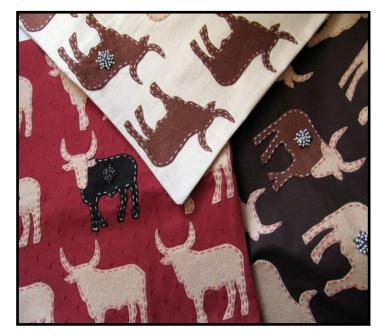

## Cushion Covers NGUNI

Felt or Silk on Cotton Twill Cream \* Rust \* Brown \* Maroon Zip closure Hand Embroidered and Beaded

R210.00

45 x 45cm