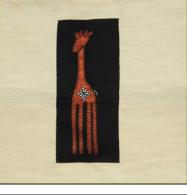

## Wildlife Cushion Cover

Silk on Cotton Twill Black \* Terracotta \* Maroon Zip closure Embroidered with Beaded Disc

## R160.00

#### 40 x 40cm