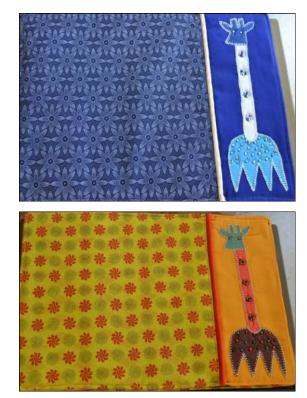

## **Place Mats**

Shweshwe Traditional Cloth and Cotton Twill with Silk Hand Embroidered and Beaded Various Colours

## **R80.00**

#### 28 x 40cm