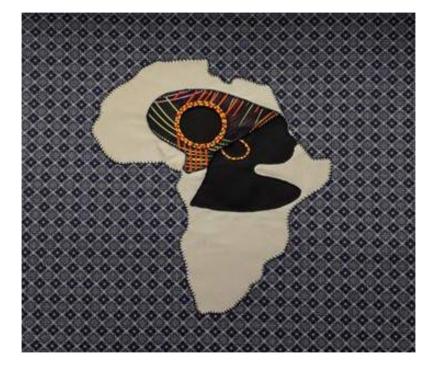

## In Africa

Shweshwe Traditional Cloth on Cotton Twill Hand Embroidered and Beaded Envelope Closure

## R160.00