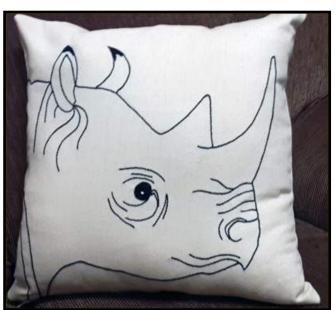

## Cushion Cover Rhino Silhouette and Rhino Replica

Cotton Linen Black \* Taupe \* Duck Egg \* Charcoal With zip closure Hand Embroidered and Beaded

R171.00

45 x 45cm