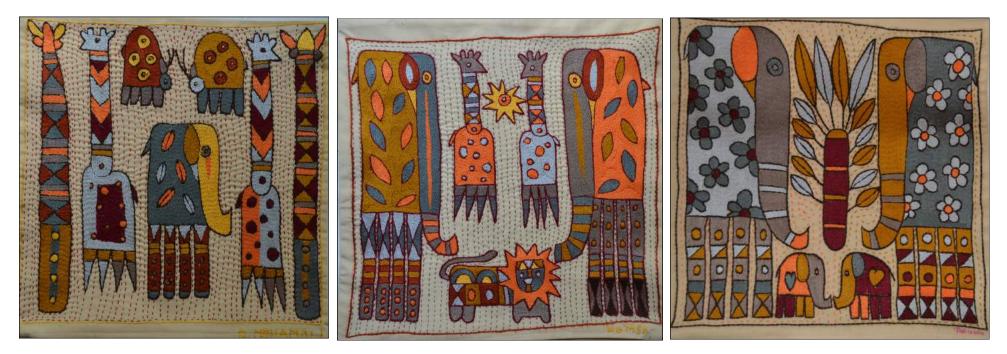

## Cushion Covers Fully Hand Embroidered

Conlyn Weave Cotton Bright's Or Earth Colour way Elephant n Baby \* Wild Life Rhino \* Wild Life Lion With zip closure

**R720.00** 60 x 60 cm

## Cushion Cover Fully Hand Embroidered

Conlyn Weave Cotton Bright's Or Earth Colour way Mixed Wildlife \* Wild Life Lion \* Wild Life Elephants with Babies With zip closure

**R720.00** 60 x 60 cm

**R460.00** 45 x 45 cm