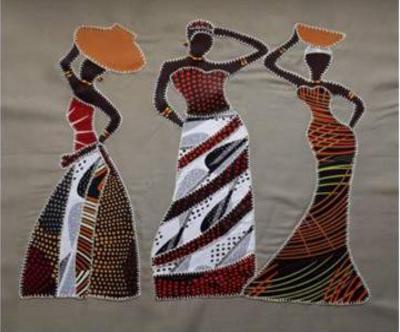

## **Cushion Cover** Lady with Headdress

Cupulana Traditional Cloth on Cotton Twill Zip closure Hand Embroidered and Beaded

## **Cushion Cover Fish Lady**

Cupulana Traditional Cloth on Cotton Twill Zip closure Hand Embroidered and Beaded

**R195.00** 45 x 45cm

## Cushion Cover Beauty

Cupulana Traditional Cloth on Cotton Twill Zip closure Hand Embroidered and Beaded

R195.00

45 x 45cm