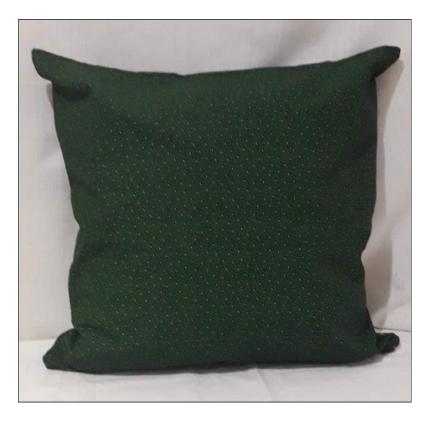

## Cushion Cover Two Way Tone

Shweshwe Traditional Cloth Two way / Various Colours Zip Closure

| R234.00 | 60 x 60cm |
|---------|-----------|
| R182.00 | 50 x 50cm |
| R160.00 | 45 x 45cm |

## Cushion Cover Two Way Tone

Shweshwe Traditional Cloth Two way / Various Colours Zip Closure

Baby blue \* Royal blue \* Navy

| R234.00 | 60 x 60cm |
|---------|-----------|
| R182.00 | 50 x 50cm |
| R160.00 | 45 x 45cm |