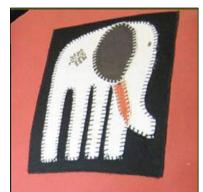

## Cushion Covers Fully Hand Embroidered

Conlyn Weave Cotton Bright's Or Earth Colour way Elephant n Baby \* Wild Life Rhino \* Wild Life Lion With zip closure

**R720.00** 60 x 60 cm

## Cushion Cover Fully Hand Embroidered

Conlyn Weave Cotton Bright's Or Earth Colour way Mixed Wildlife \* Wild Life Lion \* Wild Life Elephants with Babies With zip closure

**R720.00** 60 x 60 cm

**R460.00** 45 x 45 cm