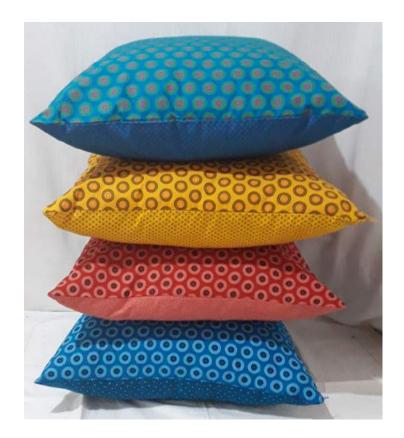

## Cushion Cover Two Way Tone

Shweshwe Traditional Cloth Two way / Various Colours Zip Closure

| R234.00 | 60 x 60cm |
|---------|-----------|
| R182.00 | 50 x 50cm |
| R160.00 | 45 x 45cm |

## Cushion Cover Two Way Tone

Shweshwe Traditional Cloth Two way / Various Colours Zip Closure

Baby blue \* Royal blue \* Navy

| R234.00 | 60 x 60cm |
|---------|-----------|
| R182.00 | 50 x 50cm |
| R160.00 | 45 x 45cm |