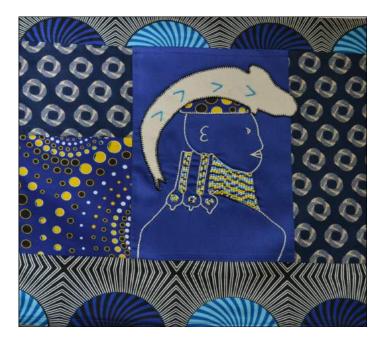

## **Cushion Cover Fish Lady**

Cupulana Traditional Cloth on Cotton Twill Zip closure Hand Embroidered and Beaded

**R195.00** 45 x 45cm