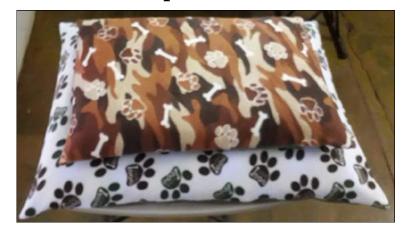

## **Dog Mattress and Dog Jackets**

Cotton fleece print Adjustable Velro Tie On Cream \* Rust \* Black \* Brown

R270.0070 x 90cmR170.0070 x 50cm

SmallR70.00MediumR80.00

Cotton Fleece print Canvas bottom Zip closure