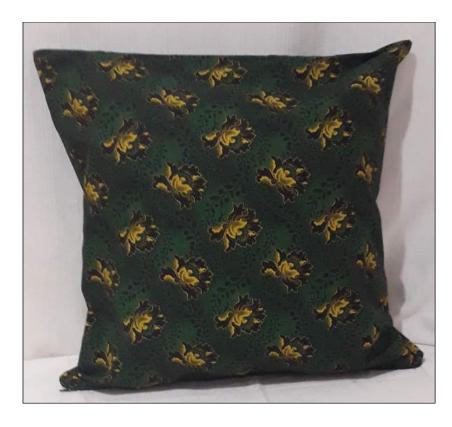

## Cushion Cover Two Way Tone

Shweshwe Traditional Cloth Two way / Various Colours Zip Closure

| R234.00 | 60 x 60cm |
|---------|-----------|
| R182.00 | 50 x 50cm |
| R160.00 | 45 x 45cm |

## Cushion Cover Two Way Tone

Shweshwe Traditional Cloth Two way / Various Colours Zip Closure

Baby blue \* Royal blue \* Navy

| R234.00 | 60 x 60cm |
|---------|-----------|
| R182.00 | 50 x 50cm |
| R160.00 | 45 x 45cm |