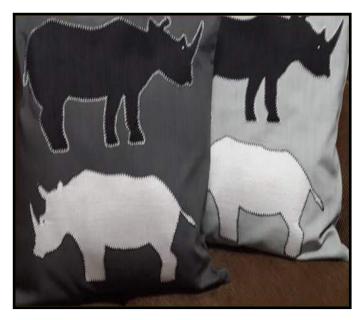

## Cushion Covers Fully Hand Embroidered

Conlyn Weave Cotton Bright's Or Earth Colour way Elephant n Baby \* Wild Life Rhino \* Wild Life Lion With zip closure

**R720.00** 60 x 60 cm

## Cushion Cover Rhino Silhouette and Rhino Replica

Cotton Linen Black \* Taupe \* Duck Egg \* Charcoal With zip closure Hand Embroidered and Beaded

R171.00

45 x 45cm