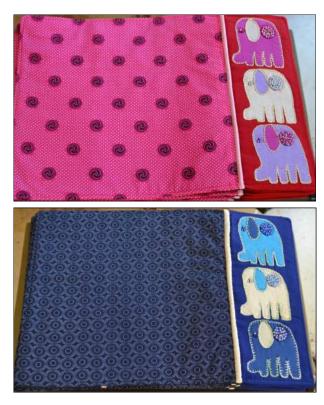

## **Place Mats**

Shweshwe Traditional Cloth and Cotton Twill with Silk Hand Embroidered and Beaded Various Colours

## **R80.00**

#### 28 x 40cm