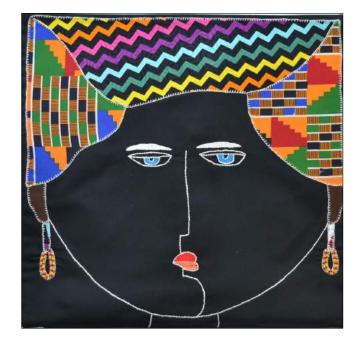

## Cushion Cover Beauty

Cupulana Traditional Cloth on Cotton Twill Zip closure Hand Embroidered and Beaded

R195.00

45 x 45cm