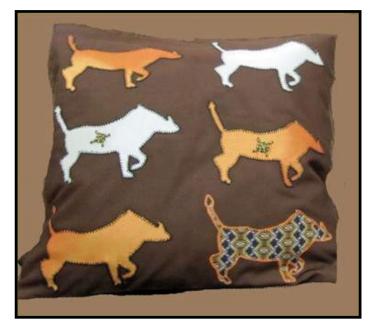

## Cushion Covers NGUNI

Felt or Silk on Cotton Twill Cream \* Rust \* Brown \* Maroon Zip closure Hand Embroidered and Beaded

R210.00

45 x 45cm