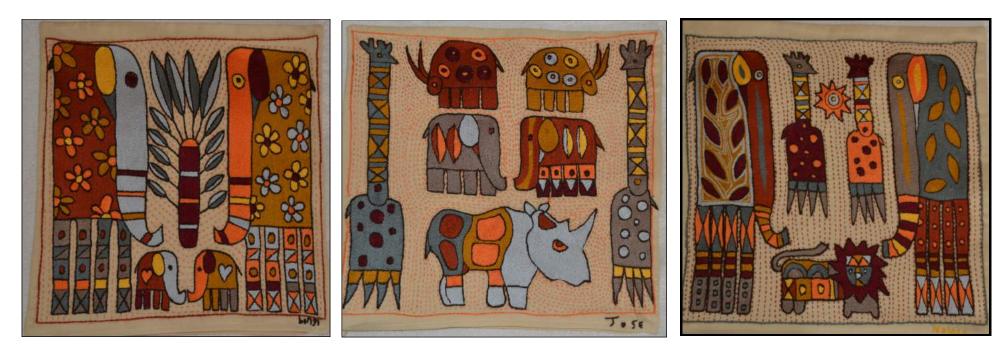

## Cushion Cover Fully Hand Embroidered

Conlyn Weave Cotton Bright's Or Earth Colour way Mixed Wildlife \* Wild Life Lion \* Wild Life Elephants with Babies With zip closure

**R720.00** 60 x 60 cm

**R460.00** 45 x 45 cm

## Wildlife Cushion Cover

Silk on Cotton Twill Black \* Terracotta \* Maroon Zip closure Embroidered with Beaded Disc