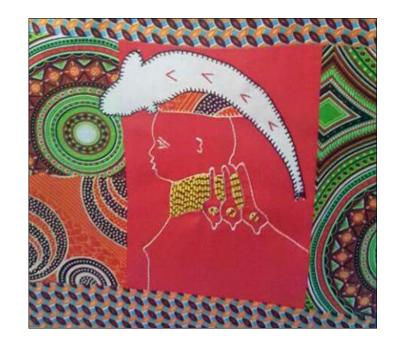

## Cushion Cover Legacy Silhouette

Cotton Twill on Silk Hand Embroidered Beaded on Brights and Earth Colour way With zip closure

R170.00