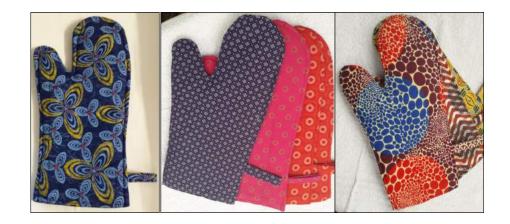

## **Oven Gloves and Oven Mitt**

Shweshwe Traditional Cloth Various Colours One size fits all

**Oven Gloves** 

**R96.00** 

Oven Mitt R72.00