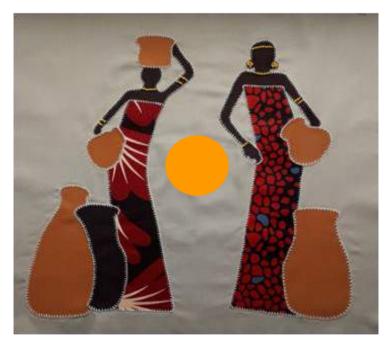

## Cushion Cover Sunset Water Ladies

Capulana Traditional Cloth on Cotton Twill Brights and Earth Colour way Envelope Closure Hand Embroidered and Beaded

45 x 45cm