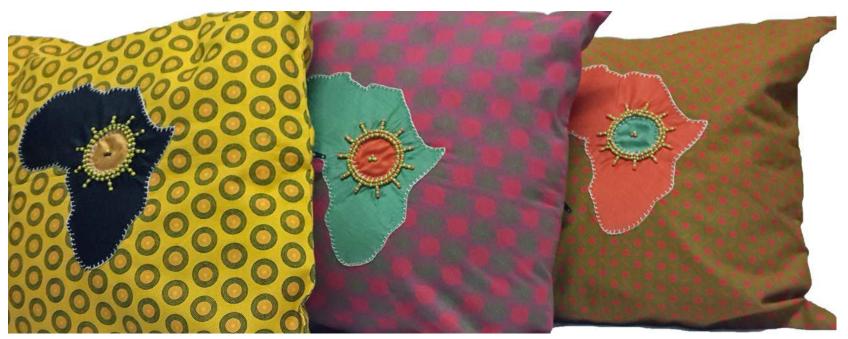

## In Africa

Shweshwe Traditional Cloth on Cotton Twill Hand Embroidered and Beaded Envelope Closure